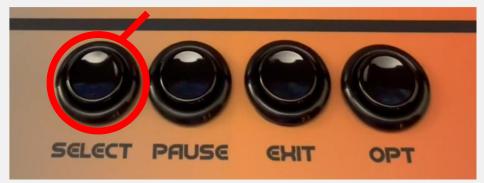

#### **Step 5: START A GAME**

- USE THE PLAYER ONE JOYSTICK (left hand side) up and down to navigate to the category / platform.
- On the controller **PRESS THE SELECT BUTTON** to select the game category.
- Continue to use the player one joystick to NAVIGATE TO THE GAME YOU'D LIKE TO PLAY.
- **PRESS SELECT** to start the game.

#### **Step 8: SHUT DOWN THE ARCADE**

- From the main category screen, **PRESS THE EXIT BUTTON** on the controller.
- Navigate to **SHUT DOWN** using the player one joystick.
- PRESS THE SELECT BUTTON ON THE CONTROLLER to shut down the arcade.