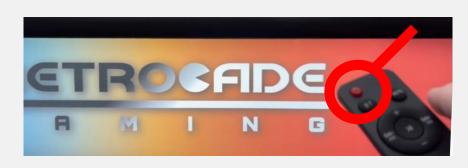

# **Step 2: Power On The SCREEN**

- Take the **TCL ROKU REMOTE** point it at the screen.
- PRESS THE RED BUTTON AT THE TOP CENTER of the remote to power on the screen.