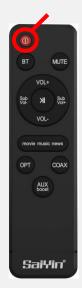

#### **Step 4: Power On The SOUNDBAR**

- TAKE THE SOUNDBAR REMOTE.
- Approach the LIGHTED MARQUEE and PLACE THE REMOTE CLOSE TO THE MARQUEE.
- PRESS THE RED BUTTON ON THE REMOTE in the upper left corner to power on the soundbar.