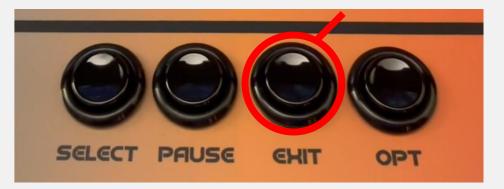

# **Step 6: EXIT / QUIT A GAME**

• On the controller, **PRESS** the **EXIT** button to exit or quit a game.

#### **Step 8: SHUT DOWN THE ARCADE**

- From the main category screen, **PRESS THE EXIT BUTTON** on the controller.
- Navigate to **SHUT DOWN** using the player one joystick.
- PRESS THE SELECT BUTTON ON THE CONTROLLER to shut down the arcade.