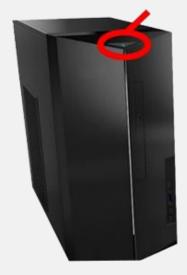

# **Step 3: Power On The GAMING COMPUTER**

- **REACH BEHIND THE ARCADE** on the left side.
- PRESS THE POWER BUTTON on the top front center of the Computer (looks like a triangle) to power on the gaming computer.