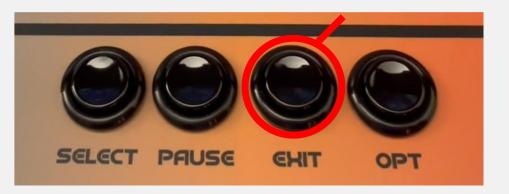

# **Step 6: EXIT / QUIT A GAME**

• On the controller, **PRESS** the **EXIT** button to exit or quit a game.

#### **Step 8: SHUT DOWN THE ARCADE**

- From the main category screen, **PRESS THE EXIT BUTTON** on the controller.
- Navigate to **SHUT DOWN** using the player one joystick.
- PRESS THE SELECT BUTTON ON THE CONTROLLER to shut down the arcade.