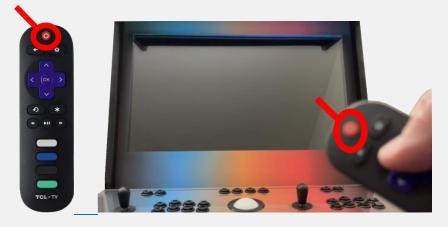

# **Step 2: Power On The SCREEN**

- Take the **TCL ROKU REMOTE** point it at the screen.
- PRESS THE RED BUTTON AT THE TOP CENTER of the remote to power on the screen.