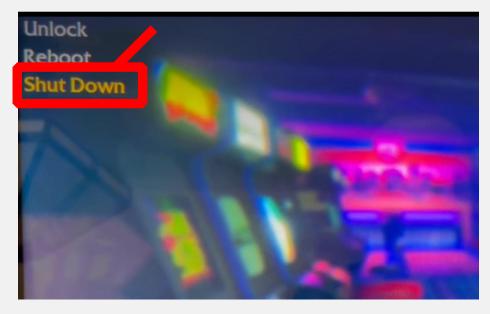

#### **Step 8: SHUT DOWN THE ARCADE**

- From the main category screen, **PRESS THE EXIT BUTTON** on the controller.
- Navigate to **SHUT DOWN** using the player one joystick.
- PRESS THE SELECT BUTTON ON THE CONTROLLER to shut down the arcade.