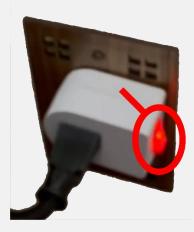

# **Step 1: Power On The ARCADE ACCENT LIGHTS**

- Press the **RED BUTTON ON THE OUTLET SWITCH** until the switch lights Up.
- The arcade accent lights will illuminate.